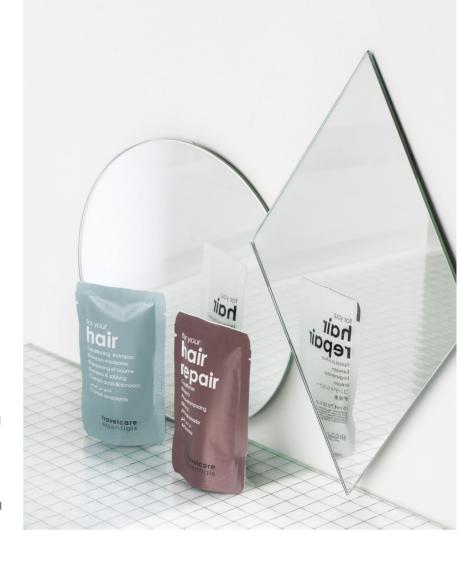

## travelcare essentials

Travelcare Essentials is a smart line, designed for single use, basic in packaging but very practical. The Stand Up sachet, to have an effective exposure, is printed both sides, one side being totally white and the other using subtle pastel colours.

The customer has the choice of which side to present, an aspect that distinguishes the range and makes it adaptable to environments of any kind.

Equally important is the advice for use:

for your hair & body for your body for your hair for your skin for your hair repair

The collection includes Stand Up easy opening sachets with cleansers for body and hair, body lotion and a small flow-pack soap. Completing the range, the personalised amenities pochette.

The Stand Up sachet is a better solution for the environment: we save 70% of primary packaging material respect a common 20 ml bottle.