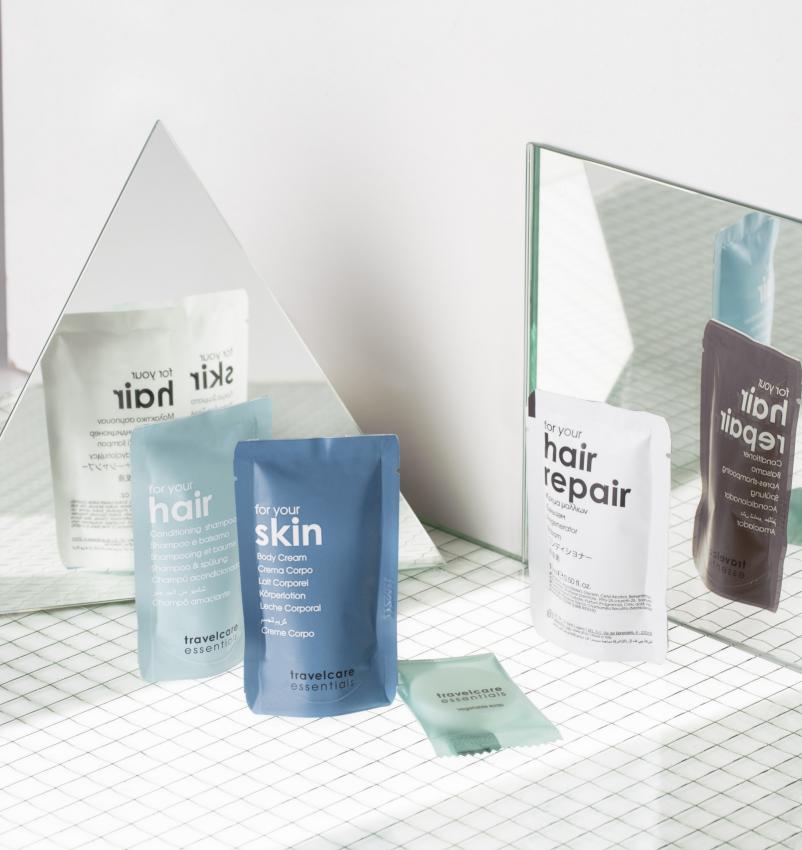

## travelcare essentials

Travelcare Essentials is a smart line, designed for single use, basic in packaging but very practical. The Stand Up sachet, to have an effective exposure, is printed both sides, one side being totally white and the other using subtle pastel colours.

The customer has the choice of which side to present, an aspect that distinguishes the range and makes it adaptable to environments of any kind.

Equally important is the advice for use:

for your hair & body for your body for your hair for your skin for your hair repair

The collection includes Stand Up easy opening sachets with cleansers for body and hair, body lotion and a small flow-pack soap. Completing the range, the personalised amenities pochette.

The Stand Up sachet is a better solution for the environment: we save 70% of primary packaging material respect a common 20 ml bottle.