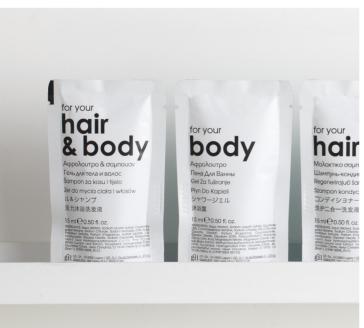

## travelcare essentials

Travelcare Essentials is a smart line, designed for single use, basic in packaging but very practical. The Stand Up sachet, to have an effective exposure, is printed both sides, one side being totally white and the other using subtle pastel colours.

The customer has the choice of which side to present, an aspect that distinguishes the range and makes it adaptable to environments of any kind.

Equally important is the advice for use:

for your hair & body for your body for your hair for your skin for your hair repair