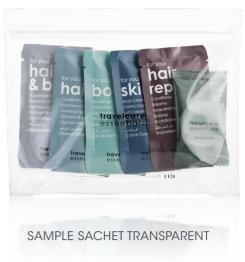

## travelcare essentials

Travelcare Essentials is a smart line, designed for single use, basic in packaging but very practical. The Stand Up sachet, to have an effective exposure, is printed both sides, one side being totally white and the other using subtle pastel colours.

The customer has the choice of which side to present, an aspect that distinguishes the range and makes it adaptable to environments of any kind.

Equally important is the advice for use:

for your hair & body for your body for your hair for your skin for your hair repair

The collection includes Stand Up easy opening sachets with cleansers for body and hair, body lotion and a small flow-pack soap. Completing the range, the personalised amenities pochette.

The Stand Up sachet is a better solution for the environment: we save 70% of primary packaging material respect a common 20 ml bottle.