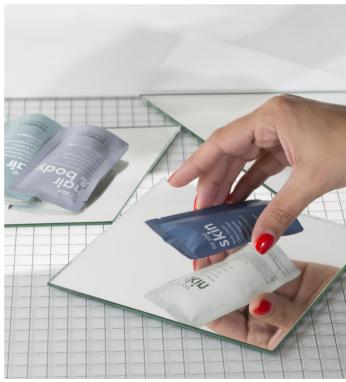

The customer has the choice of which side to present, an aspect that distinguishes the range and makes it adaptable to environments of any kind.

Equally important is the advice for use:

for your hair & body for your body for your hair for your skin for your hair repair

The collection includes Stand Up easy opening sachets with cleansers for body and hair, body lotion and a small flow-pack soap. Completing the range, the personalised amenities pochette.

The Stand Up sachet is a better solution for the environment: we save 70% of primary packaging material respect a common 20 ml bottle.