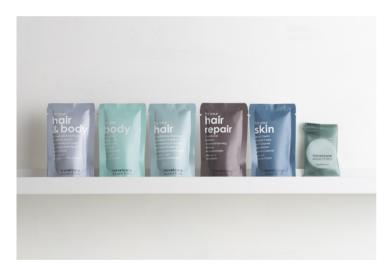

## travelcare essentials

Travelcare Essentials is a smart line, designed for single use, basic in packaging but very practical. The Stand Up sachet, to have an effective exposure, is printed both sides, one side being totally white and the other using subtle pastel colours.

The collection includes Stand Up easy opening sachets with cleansers for body and hair, body lotion and a small flow-pack soap. Completing the range, the personalised amenities pochette.

The Stand Up sachet is a better solution for the environment: we save 70% of primary packaging material respect a common 20 ml bottle.