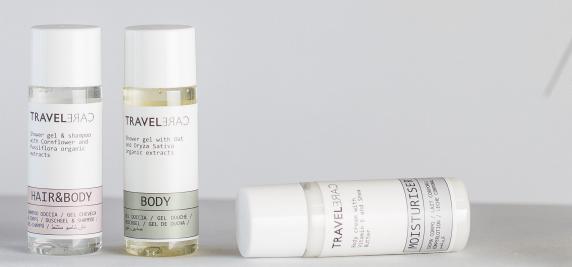

# TRAVEL

The new edition of TravelCare is characterised by white packaging, the only hint of colour coming from the hues selected to clearly identify the different items within the range. The new restyling of the line has not forgotten the practicality and simplicity that has always defined the TravelCare collection.

The fully restyled TravelCare range includes bottles with cleansers for body and hair, varying shapes of solid soap and a wall dispenser. As a smaller option, there are also sachets for cosmetics such as hair and body wash, shower gel, conditioning shampoo as well as refreshing wipes in different fragrances. Completing the collection the useful showercap in PE polybag.