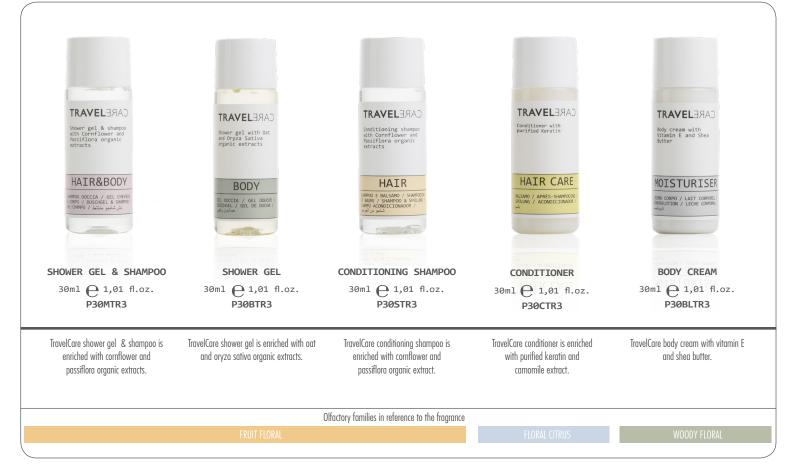

# TRAVEL

The new edition of TravelCare is characterised by white packaging, the only hint of colour coming from the hues selected to clearly identify the different items within the range. The new restyling of the line has not forgotten the practicality and simplicity that has always defined the TravelCare collection.

The fully restyled TravelCare range includes bottles with cleansers for body and hair, varying shapes of solid soap and a wall dispenser. As a smaller option, there are also sachets for cosmetics such as hair and body wash, shower gel, conditioning shampoo as well as refreshing wipes in different fragrances. Completing the collection the useful showercap in PE polybag.