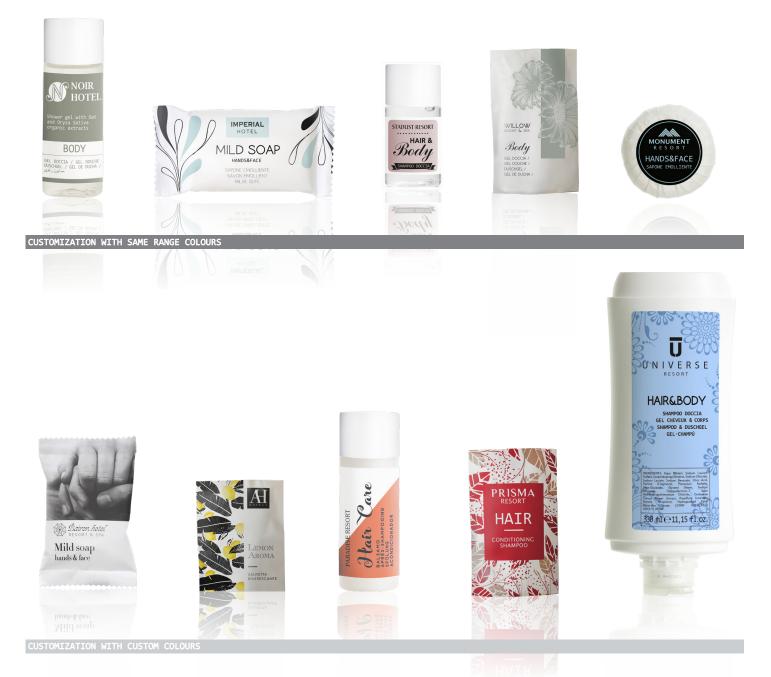

## Want your logo on TravelCare range? Yes? We can customize in a simplified way! How?

#### SIMPLIFIED CUSTOMIZATION

Maintain the same item configuration and add your logo or graphic layout.

You have two printing colours options:

- SAME RANGE COLOURS
- 1/2/3/4 COLOUR CUSTOMIZATION\*

\*this option is subject to a surcharge. See price list for details.