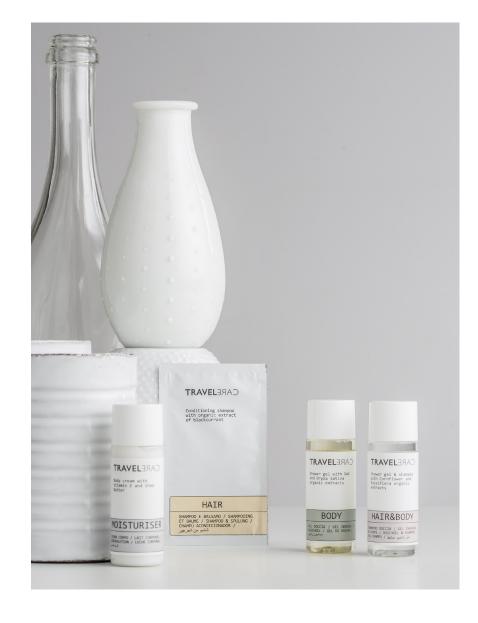

# TRAVEL

The new edition of TravelCare is characterised by white packaging, the only hint of colour coming from the hues selected to clearly identify the different items within the range. The new restyling of the line has not forgotten the practicality and simplicity that has always defined the TravelCare collection.

The fully restyled TravelCare range includes bottles with cleansers for body and hair, varying shapes of solid soap and a wall dispenser. As a smaller option, there are also sachets for cosmetics such as hair and body wash, shower gel, conditioning shampoo as well as refreshing wipes in different fragrances. Completing the collection the useful showercap in PE polybag.