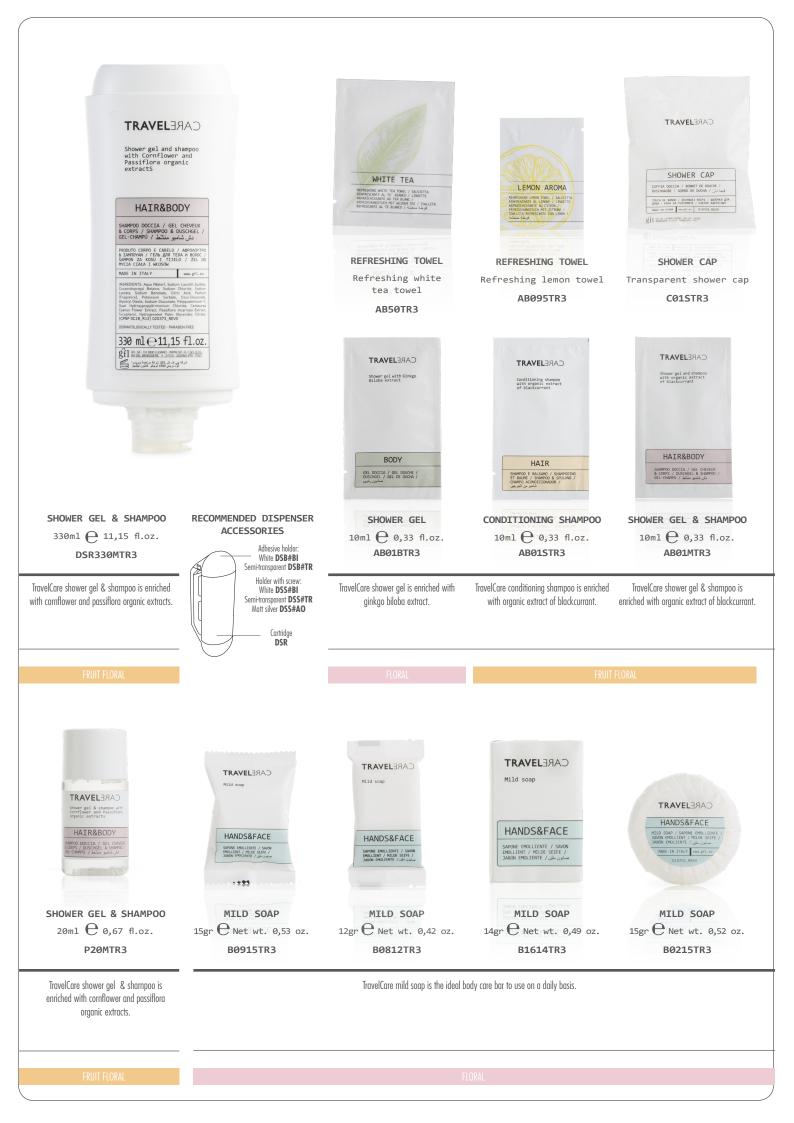

The fully restyled TravelCare range includes bottles with cleansers for body and hair, varying shapes of solid soap and a wall dispenser. As a smaller option, there are also sachets for cosmetics such as hair and body wash, shower gel, conditioning shampoo as well as refreshing wipes in different fragrances. Completing the collection the useful showercap in PE polybag.