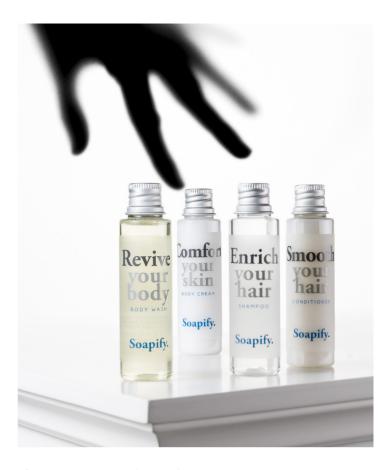

### Revive. Enrich. Comfort. Smooth. Clap.

### P41BSP

This body wash is enriched with oat and oryza sativa organic extracts with soothing properties to gently cleanse and keep skin in optimal condition.

> DERMATOLOGICALLY TESTED NICKEL TESTED NO BHT NO PETROLATUM

### P41SSP

This shampoo is enriched with cornflower and passiflora organic extracts with relaxing properties for a delicate wash leaving hair feeling invigorated and vibrant.

> DERMATOLOGICALLY TESTED NICKEL TESTED NO BHT NO PETROLATUM

### 40 ml ← 1.35 fl.oz. P41BLSP

This body cream is enriched with vitamin E and shea butter to absorb quickly and restore skin's elasticity while delivering smooth, long-lasting hydration.

> DERMATOLOGICALLY TESTED NICKEL TESTED NO BHT NO PETROLATUM

P41CSP

This conditioner is enriched with purified keratin and camomile extract to gently brighten, protect and smooth hair.

DERMATOLOGICALLY TESTED NICKEL TESTED NO BHT NO PETROLATUM

Olfactory families in reference to the fragrance