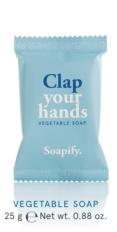

FRUIT FLORAL WOODY FLORAL

Clap your hands
vegetable soap

Soapify.

VEGETABLE SOAP
50 g \( \text{P} \) Net wt. 1.76 oz.

BO850SP

B0825SP

This vegetable soap is the ideal body care bar to use on a daily basis. Its gentle cleansing action can be used all over the body to leave the skin clean and refreshed.