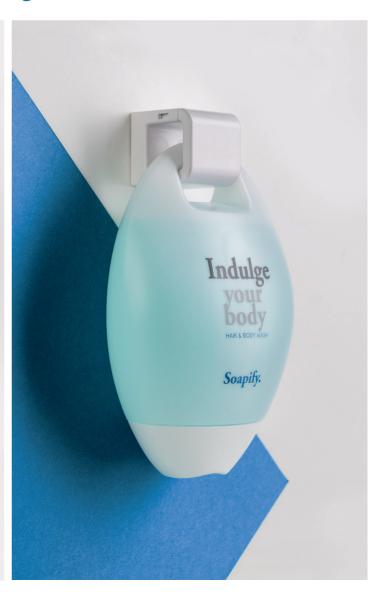

## Soapify.

Simple and slender, the Soapify line stands out through its use of matte finishes and fresh colours. The combination of these two distinct elements, along with the metalised cap, make the line versatile and adaptable to any environment. With its contemporary style and cordial feel, it gently encourages wellbeing.

The collection includes bottles with cleansers for body and hair, various shapes of solid soap and a wall dispenser. Completing the range is a personalised pochette for the amenities collection.

### Indulge.