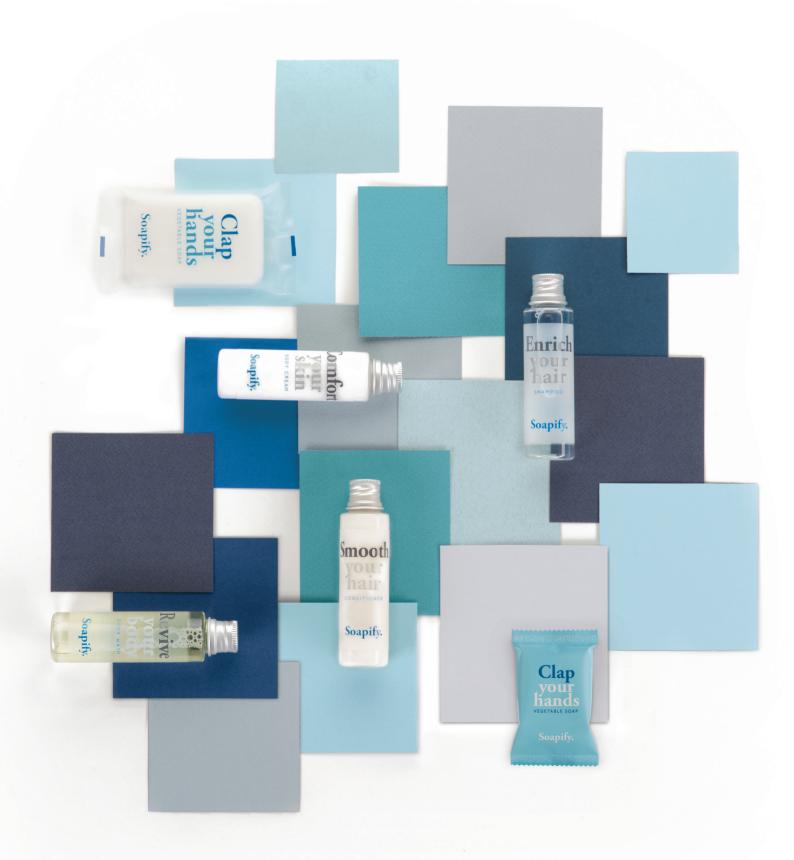

## Soapify.

Simple and slender, the Soapify line stands out through its use of matte finishes and fresh colours. The combination of these two distinct elements, along with the metalised cap, make the line versatile and adaptable to any environment. With its contemporary style and cordial feel, it gently encourages wellbeing.

The collection includes bottles with cleansers for body and hair, various shapes of solid soap and a wall dispenser. Completing the range is a personalised pochette for the amenities collection.

### Revive. Enrich. Comfort. Smooth. Clap.