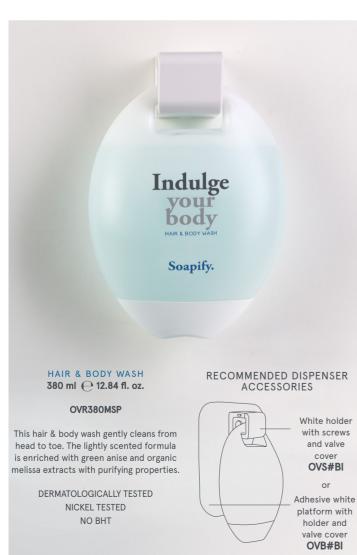

TESTED NO BHT NO PETROLATUM



P41CSP

This conditioner is enriched with purified keratin and camomile extract to gently brighten, protect and smooth hair.

DERMATOLOGICALLY TESTED NICKEL TESTED NO BHT NO PETROLATUM

Olfactory families in reference to the fragrance

FRUIT FLORAL WOODY FLORAL



Clap your hands
vegetable soap

Soapify.

VEGETABLE SOAP
50 g \( \text{P} \) Net wt. 1.76 oz.

BO850SP

B0825SP

This vegetable soap is the ideal body care bar to use on a daily basis. Its gentle cleansing action can be used all over the body to leave the skin clean and refreshed.

DERMATOLOGICALLY TESTED
NICKEL TESTED
NO BHT
NO PETROLATUM

Soapify. Soapify. Soapify. Soapify.

POCHETTE AMENITIES
CONTAINS: P41BSP, P41SSP, P41CSP,
P41BLSP, B0825SP, CARTSP
17.5 X 12.5 cm
K034SP

FLORAL

### Indulge.





### Want your logo on Soapify range? Yes? We can customize in a simplified way! How?

#### SIMPLIFIED CUSTOMIZATION

Maintain the same item configuration and add your logo or graphic layout.

You have two printing colours options:

- SAME RANGE COLOURS
- 1/2/3/4 COLOUR CUSTOMIZATION\*
- \*this option is subject to a surcharge. See price list for details.











CUSTOMIZATION WITH SAME RANGE COLOURS











CUSTOMIZATION WITH CUSTOM COLOURS

### **CROSS COMPONENTS CUSTOMIZATION**

Want to use one of the Soapify items but changing one or more elements? Now you can! ... How? Choose the collection you like and consult the "Tools & components booklet" for the available options\*.

\*Some options are subject to additional surcharges and MOQ.



Via Sorengo 1, (CH) 6900 Lugano T +41(0)