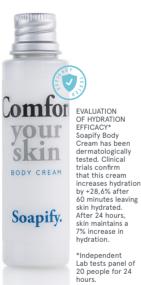

**BODY CREAM** 

### 40 ml ← 1.35 fl.oz. P41BLSP

This body cream is enriched with vitamin E and shea butter to absorb quickly and restore skin's elasticity while delivering smooth, long-lasting hydration.

> DERMATOLOGICALLY TESTED NICKEL TESTED NO BHT NO PETROLATUM